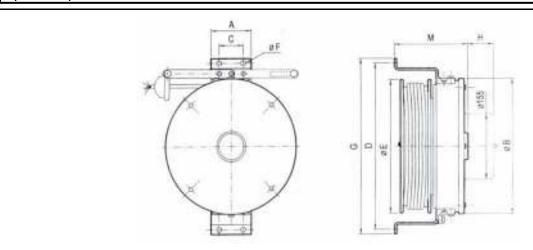

| Slip<br>Rings | Туре              | Length<br>mm                     | Diam<br>mm | A<br>mm                 | B<br>mm                  | C<br>mm         | D<br>mm                  | E<br>mm                  | F<br>mm        | G<br>mm                  | H<br>mm | M<br>mm                    | MODEL                                               |
|---------------|-------------------|----------------------------------|------------|-------------------------|--------------------------|-----------------|--------------------------|--------------------------|----------------|--------------------------|---------|----------------------------|-----------------------------------------------------|
| 2             | 3x0,22<br>shields | 12000<br>19000<br>32000<br>42000 | 3,8        | 70<br>100<br>100<br>150 | 260<br>323<br>323<br>323 | 60<br>60<br>120 | 260<br>400<br>460<br>560 | 220<br>318<br>420<br>525 | 11<br>11<br>11 | 275<br>430<br>495<br>595 | 0 0 0   | 197,5<br>180<br>180<br>180 | AC MCP236-xx AC MCP229-xx AC MCP214-xx AC MCP226-xx |