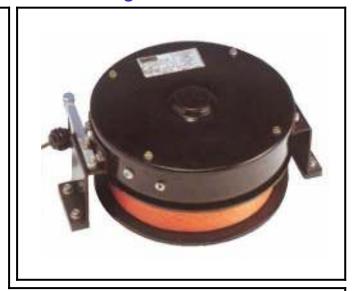

## AC MCP ANGLE / EXTENSION SENSOR : for lengths over 12 meters

AC MCP servocable-reels are used where telescopic boom extensions over 12 meters are needs.

The unwinding transducer (or transducers) is formed by drum cable servo-winders on which a cable is wound that is attached to the arm head (or to intermediate elements).

With the unwinding extension, the wire unwinds measuring the unwinding length thanks to a potentiometric sensing device.

In the use of the crane, it is always necessary to carefully survey the cable unwinding along the arm, because it can be subjected to accidental break if collided.

The replacement of this element is to be done by qualified personnel only.

The signal is used by the limiter to compute the geometry.

The replacement of this element is delicate and for this reason it must be done by qualified personnel.