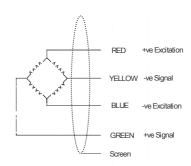

## **Specifications**

**ELECTRICAL** Recommended excitation 10 Vdc. Maximum excitation 15 Vdc. 1.5mV/V Output at rated load Zero balance 5% of RL 700ohms +/-20 Input impedance 700ohms +/- 3 Output impedance >10^9ohms Insulation Compensation temp range 10 to 60 C Safe temp range -30 to 70 C

MECHANICAL Safe overload Ultimate overload Deflection Cable type Cable length

Sealing

150% of RL 300% of RL <0.5mm 4 core screened 10 M IP66