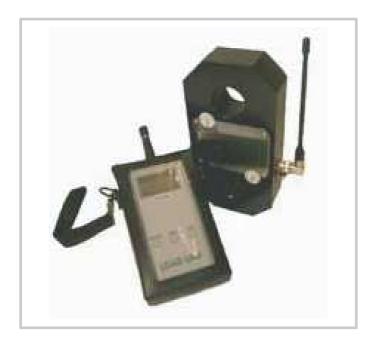

## 2450 Telemetry load link

## Description

A range of plate type links incorporating Active Loads proven strain gauge technology. Manufactured from high tensile aluminium and anodize for a clean finish.

This telemtry unit has been proven to be reliable for most applications. Because of the low power transmitterused there is no requirement for special licences.

Being battery operated the care of the batteries are of prime importance.

The antennas are industrial standard type that are readily available worldwide.

- Tensile load measurement
- Easily enployed
- Measurement range of 80M
- High strength aluminium alloy link.
- Package in carrying case
- No licence required