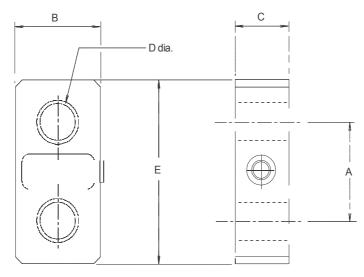

## **Accuracy**

Non linearity & hystersis0.15%Non repeatability0.05%Zero return (after 30 mins).0.05%Temp effect/10deg C on zero0.01%Temp effect/10deg C on span0.01

| 'A'<br>mm | 'B'<br>mm                          | 'C'<br>mm                                                             | 'D'<br>mm                                                                                                                                                                                                                                                                                                                          | 'E'<br>mm                                                                                                                                                                                                                                                                                                                                                                                                                               | Weight<br>kg                                                                                                                                                                                                                                                                                                                                                                                                                                                                                                                                       |
|-----------|------------------------------------|-----------------------------------------------------------------------|------------------------------------------------------------------------------------------------------------------------------------------------------------------------------------------------------------------------------------------------------------------------------------------------------------------------------------|-----------------------------------------------------------------------------------------------------------------------------------------------------------------------------------------------------------------------------------------------------------------------------------------------------------------------------------------------------------------------------------------------------------------------------------------|----------------------------------------------------------------------------------------------------------------------------------------------------------------------------------------------------------------------------------------------------------------------------------------------------------------------------------------------------------------------------------------------------------------------------------------------------------------------------------------------------------------------------------------------------|
| 108       | 105                                | 40                                                                    | 30                                                                                                                                                                                                                                                                                                                                 | 164                                                                                                                                                                                                                                                                                                                                                                                                                                     | 1.4                                                                                                                                                                                                                                                                                                                                                                                                                                                                                                                                                |
| 108       | 105                                | 40                                                                    | 30                                                                                                                                                                                                                                                                                                                                 | 164                                                                                                                                                                                                                                                                                                                                                                                                                                     | 1.4                                                                                                                                                                                                                                                                                                                                                                                                                                                                                                                                                |
| 120       | 105                                | 40                                                                    | 38                                                                                                                                                                                                                                                                                                                                 | 210                                                                                                                                                                                                                                                                                                                                                                                                                                     | 1.9                                                                                                                                                                                                                                                                                                                                                                                                                                                                                                                                                |
| 131       | 125                                | 55                                                                    | 53                                                                                                                                                                                                                                                                                                                                 | 255                                                                                                                                                                                                                                                                                                                                                                                                                                     | 4                                                                                                                                                                                                                                                                                                                                                                                                                                                                                                                                                  |
| 147       | 135                                | 55                                                                    | 60                                                                                                                                                                                                                                                                                                                                 | 305                                                                                                                                                                                                                                                                                                                                                                                                                                     | 5                                                                                                                                                                                                                                                                                                                                                                                                                                                                                                                                                  |
| 170       | 150                                | 75                                                                    | 73                                                                                                                                                                                                                                                                                                                                 | 345                                                                                                                                                                                                                                                                                                                                                                                                                                     | 9                                                                                                                                                                                                                                                                                                                                                                                                                                                                                                                                                  |
| 228       | 220                                | 123                                                                   | 100                                                                                                                                                                                                                                                                                                                                | 455                                                                                                                                                                                                                                                                                                                                                                                                                                     | 27                                                                                                                                                                                                                                                                                                                                                                                                                                                                                                                                                 |
| 330       | 304                                | 189                                                                   | 145                                                                                                                                                                                                                                                                                                                                | 680                                                                                                                                                                                                                                                                                                                                                                                                                                     | 87                                                                                                                                                                                                                                                                                                                                                                                                                                                                                                                                                 |
| 347       | 320                                | 190                                                                   | 153                                                                                                                                                                                                                                                                                                                                | 725                                                                                                                                                                                                                                                                                                                                                                                                                                     | 120                                                                                                                                                                                                                                                                                                                                                                                                                                                                                                                                                |
|           | mm 108 108 120 131 147 170 228 330 | mm mm 108 105 108 105 120 105 131 125 147 135 170 150 228 220 330 304 | mm         mm         mm           108         105         40           108         105         40           120         105         40           131         125         55           147         135         55           170         150         75           228         220         123           330         304         189 | mm         mm         mm         mm           108         105         40         30           108         105         40         30           120         105         40         38           131         125         55         53           147         135         55         60           170         150         75         73           228         220         123         100           330         304         189         145 | mm         mm         mm         mm         mm           108         105         40         30         164           108         105         40         30         164           120         105         40         38         210           131         125         55         53         255           147         135         55         60         305           170         150         75         73         345           228         220         123         100         455           330         304         189         145         680 |