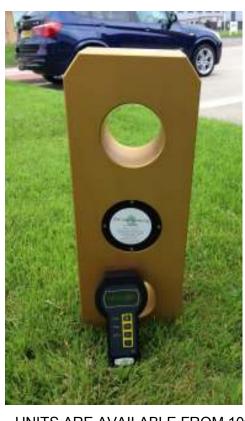

## HIGH CAPACITY LOAD LINKS

("GOLD PLUS")

JCM LOAD MONITORING HAVE CARRIED OUT A RE-DESIGN OF OUR LARGE CAPACITY LOAD LINKS TO OFFER MAXIMUM PERFORMANCE REDUCING DOWNTIME ON SITE

- \* FULL O'RING SEALING
- \* 360° (200MTR) RADIO SIGNAL TRANSFER
- \* INTERNAL ANTENNA
- \* LINEAR CONSTRUCTION
- \* 1000 HOURS PLUS BATTERY LIFE ON 3 X AA BATTERIES
- \* FULLY ANODIZED FINISH
- \* REDUCED COSTS

UNITS ARE AVAILABLE FROM 100 TONNE TO 500 TONNE AND ARE SUPPLIED IN A ROBUST HINGED WOODEN TRANSIT CRATE.

WE ARE ABLE TO SUPPLY DIRECT FROM OUR FACTORY OR VIA OUR GROWING LIST OF SALES PARTNERS WORLDWIDE