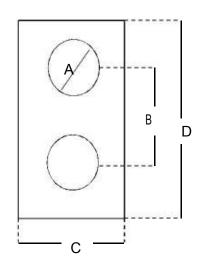

|     | Α   | В   | С   | D    | E   | KGS  |
|-----|-----|-----|-----|------|-----|------|
| 100 | 100 | 346 | 194 | 556  | 124 | 26.1 |
| 150 | 120 | 396 | 244 | 680  | 127 | 47.1 |
| 200 | 132 | 442 | 280 | 784  | 150 | 79.0 |
| 300 | 160 | 582 | 400 | 1000 | 150 | TBA  |
| 400 | 180 | 614 | 400 | 1098 | 200 | TBA  |
| 500 | 190 | 600 | 490 | 1100 | 200 | TBA  |

ALL SIZES IN MM