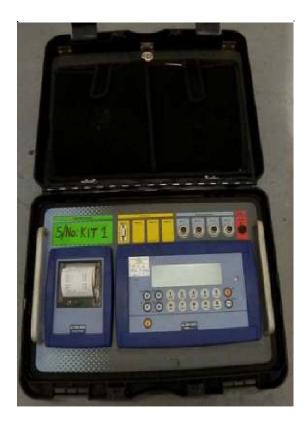

## **SCALE IN A CASE**

WATERPROOF FUNCTIONAL KEYBORED WITH LCD BACKLIT DISPLAY WITH 6/25mm HIGH INDICATION OF ACTION FUNCTIONS.

RACK TYPE METAL CASE

- FITTED WITH FOUR CONNECTORS FOR CONNECTION TO FOURPLATFORM (UP TO EIGHT FUNCTIONS).
- ONE FIITED CONNECTION FOR CONNECTION TO A PC OR RADIO MODEM.
- CONNECTABLE WITH UP TO EIGHT ANALOGUE LOAD CELLS HAVING 350 Ohm INPUT RESITANCE.
- BUILT-IN RECHARGEBALE BATTRY (10 HOUR MINIMUM OPERATING TIME RECHARGE IN 8 HOURS) WITH FITTED EXTERNAL 12Vdc/230 Vac
- DIMENSIONS OF CASE 325mm x 460mm x 170mm, TOTAL WEIGHT AROUND 5Kgs.